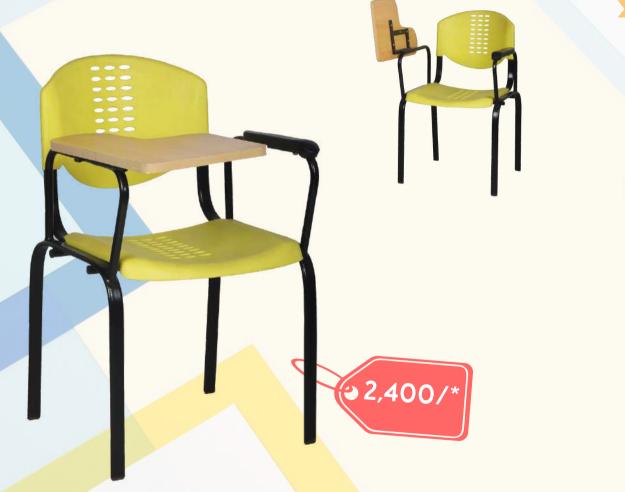

A design made to be spacious in nature, a classic yet modern inspired concept where the perforated back and base ensures better ventilation.

AVAILABLE SHELL COLOURS:

- Classy yet Modern in design with half length foldable writing pad.
- High Quality Polypropylene body with powder coated metal frame.
- Space saving and colourful in nature.
- Strong & Ventilated construction.