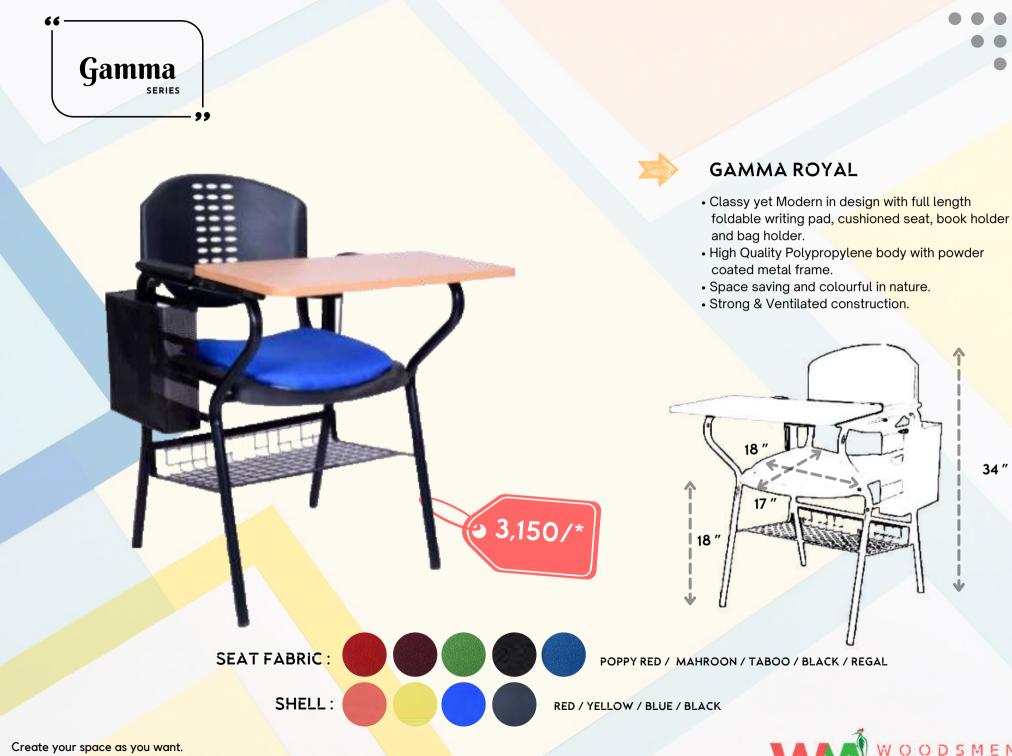

# WOODSMEN SECRET

34 ″

**GAMMA LEARNY** 

- Classy yet Modern in design with full length foldable writing pad and bag holder.
- High Quality Polypropylene body with powder coated metal frame.
- Space saving and colourful in nature.
- Strong & Ventilated construction.