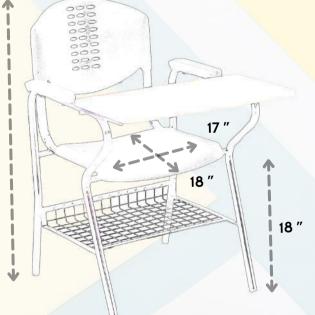

# WOODSMEN SECRET

34 ″

**GAMMA LEARNY** 

- Classy yet Modern in design with full length foldable writing pad and bag holder.
- High Quality Polypropylene body with powder coated metal frame.
- Space saving and colourful in nature.
- Strong & Ventilated construction.