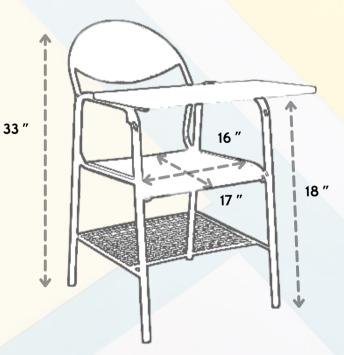

18

• Space saving and colourful in nature.

41 ″

BLACK / BLUE / GREEN / ORANGE

18 ″

SEAT FABRIC :

**MESH FABRIC**:

A Single shell concept, which gives a twist to your seating style. Its wider base ensures your seating is comfortable and the modern inspired design gives you the look of simplicity yet elegant.