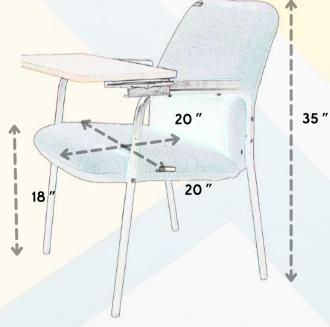

A design made to be spacious in nature, a classic yet modern inspired concept where the perforated back and base ensures better ventilation.

AVAILABLE SHELL COLOURS:

- Classy yet Modern in design with half length foldable writing pad.
- High Quality Polypropylene body with powder coated metal frame.
- Space saving and colourful in nature.
- Strong & Ventilated construction.