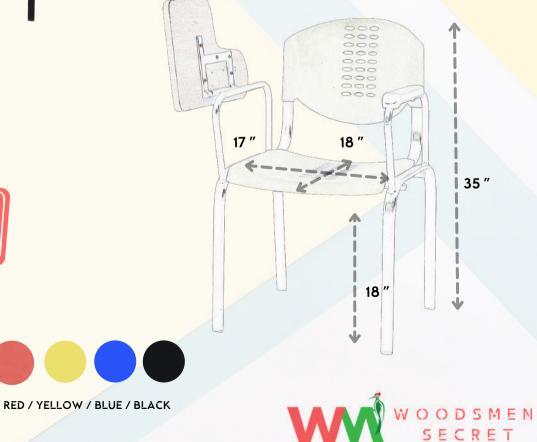

A design made to be spacious in nature, a classic yet modern inspired concept where the perforated back and base ensures better ventilation.

AVAILABLE SHELL COLOURS:

- Classy yet Modern in design with half length foldable writing pad.
- High Quality Polypropylene body with powder coated metal frame.
- Space saving and colourful in nature.
- Strong & Ventilated construction.