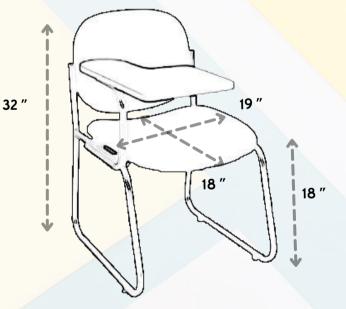

POPPY RED / MAHROON / TABOO / BLACK / REGAL

SEAT & BACK FABRIC :

Vista series brings you the pleasure and comfort in the seating, by the use of high quality fabric. It's one of our most sorted collection from decades due to its simplicity yet comfortable in nature.

19

POPPY RED / MAHROON / TABOO / BLACK / REGAL

- Classy yet Modern in design with Full length foldable writing pad .
- High Quality fabric upholstered seat with breathable mesh fabric back and powder coated metal frame.

18

• Space saving and colourful in nature.

41 ″

BLACK / BLUE / GREEN / ORANGE

18 ″

SEAT FABRIC :

**MESH FABRIC**:

A Single shell concept, which gives a twist to your seating style. Its wider base ensures your seating is comfortable and the modern inspired design gives you the look of simplicity yet elegant.