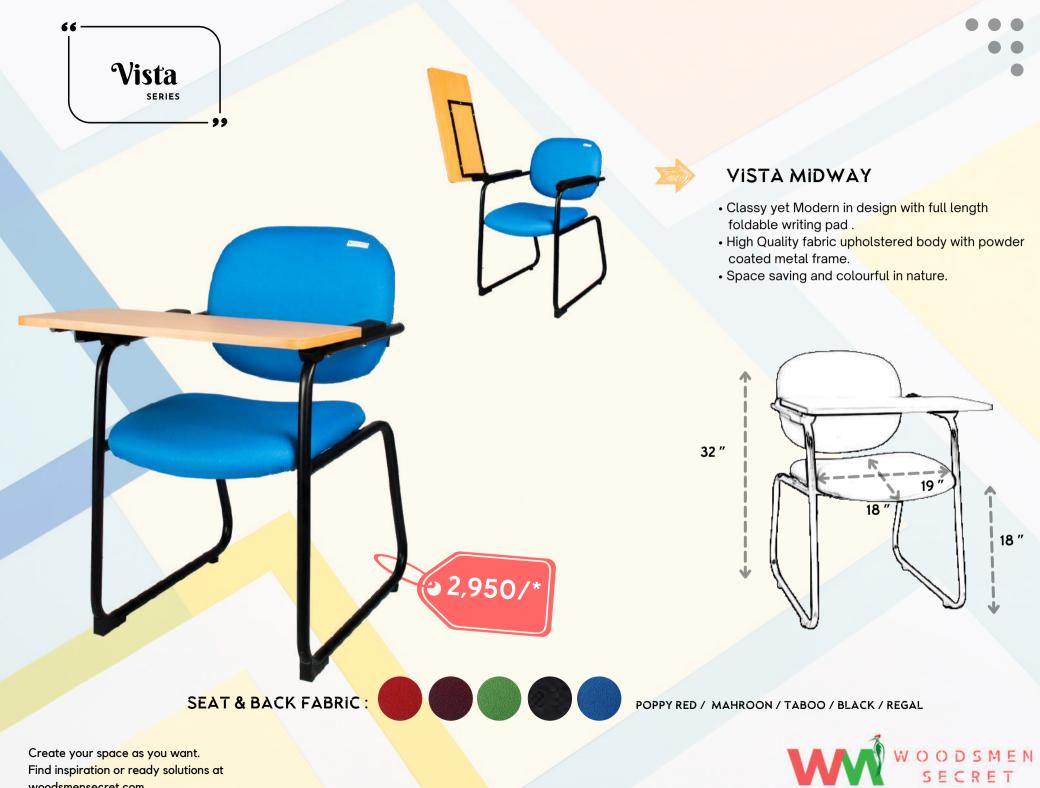

POPPY RED / MAHROON / TABOO / BLACK / REGAL

SEAT & BACK FABRIC :

Vista series brings you the pleasure and comfort in the seating, by the use of high quality fabric. It's one of our most sorted collection from decades due to its simplicity yet comfortable in nature.

3,650/\*