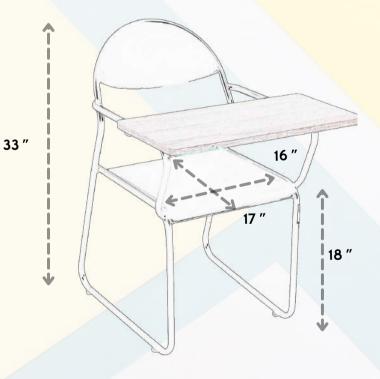

Create your space as you want. Find inspiration or ready solutions at woodsmensecret.com AVA<mark>ILABLE</mark> SHELL CO<mark>LOURS</mark>:

One of the most classic design till date, where the body made of perforated metal sheets ensures your seating is in style yet stay comfortable for hours.

#### METALIN PRIMA

- Modern design with Full length foldable writing pad.
- High Quality perforated metal body with powder coated metal frame.
- Space saving and colourful in nature.

W O O D S M E N S E C R E T