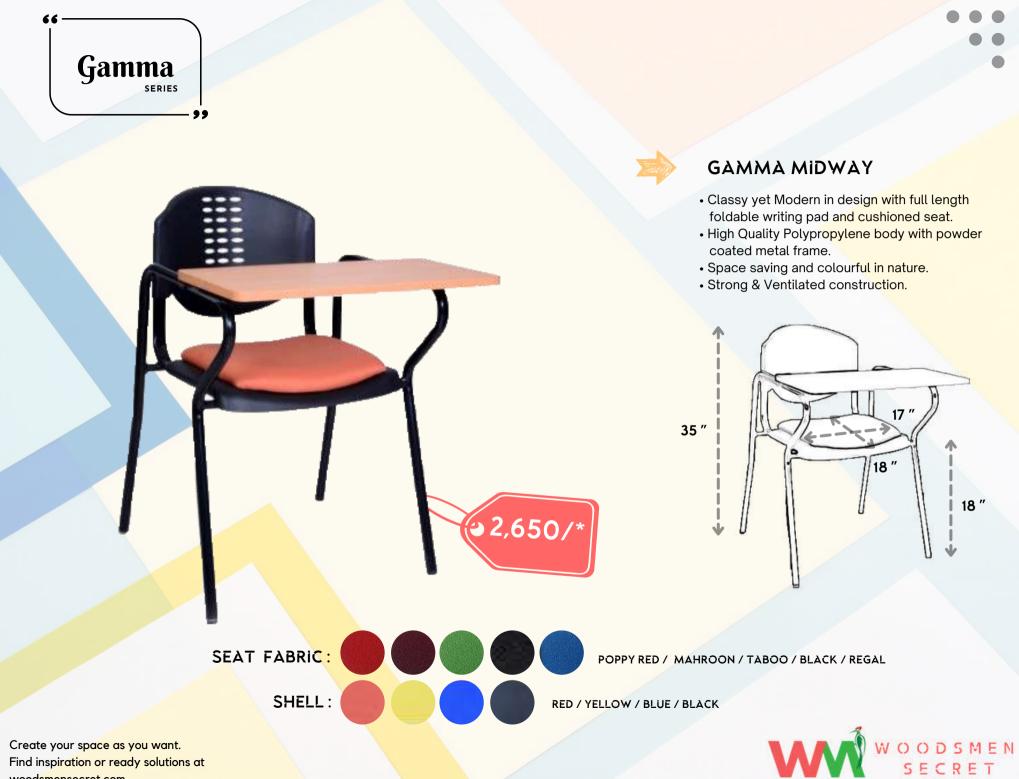

# WOODSMEN SECRET

34 ″

**GAMMA LEARNY** 

- Classy yet Modern in design with full length foldable writing pad and bag holder.
- High Quality Polypropylene body with powder coated metal frame.
- Space saving and colourful in nature.
- Strong & Ventilated construction.