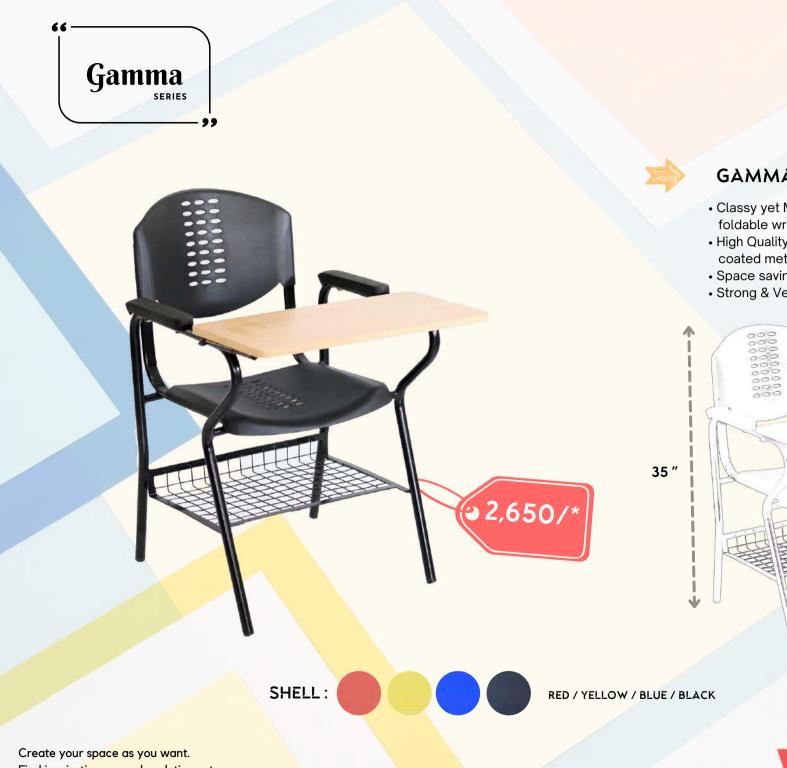

A design made to be spacious in nature, a classic yet modern inspired concept where the perforated back and base ensures better ventilation.

AVAILABLE SHELL COLOURS:

- Classy yet Modern in design with half length foldable writing pad.
- High Quality Polypropylene body with powder coated metal frame.
- Space saving and colourful in nature.
- Strong & Ventilated construction.