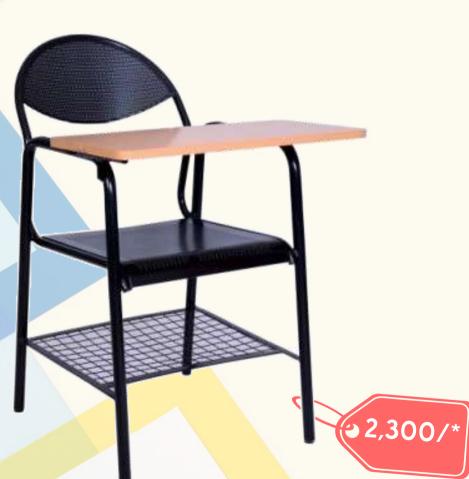

Create your space as you want. Find inspiration or ready solutions at woodsmensecret.com AVA<mark>ILABLE</mark> SHELL CO<mark>LOURS</mark>:

One of the most classic design till date, where the body made of perforated metal sheets ensures your seating is in style yet stay comfortable for hours.

#### METALIN PRIMA

- Modern design with Full length foldable writing pad.
- High Quality perforated metal body with powder coated metal frame.
- Space saving and colourful in nature.

W O O D S M E N S E C R E T

Create your space as you want. Find inspiration or ready solutions at woodsmensecret.com

2,000/\*

Create your space as you want. Find inspiration or ready solutions at woodsmensecret.com

COLOURS:

BLACK