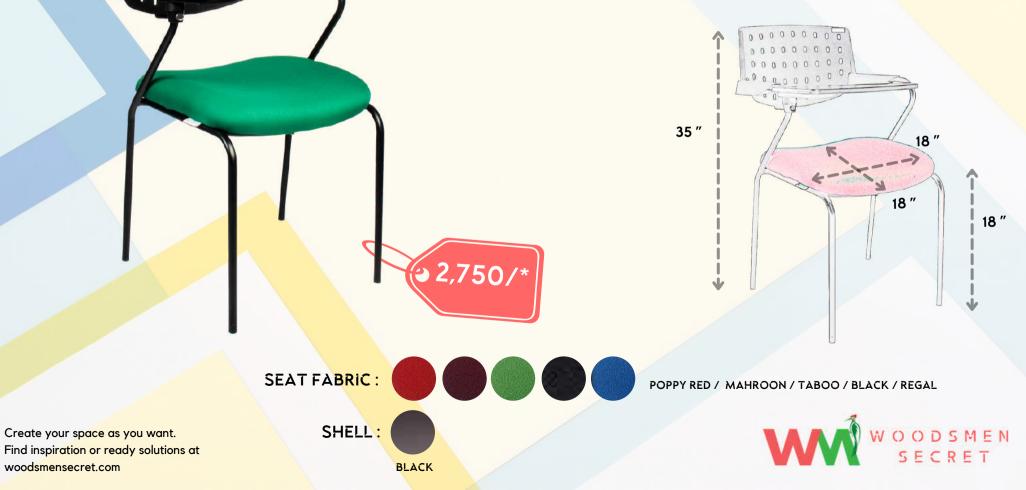

WOODSMEN SECRET

SEAT & BACK FABRIC :

woodsmensecret.com

A design that captured many hearts, a classic yet modern inspired concept where the perforated back and fabric base ensures better ventilation and comfortable seating style.

19

POPPY RED / MAHROON / TABOO / BLACK / REGAL

- Classy yet Modern in design with Full length foldable writing pad .
- High Quality fabric upholstered seat with breathable mesh fabric back and powder coated metal frame.

18

• Space saving and colourful in nature.

41 ″

BLACK / BLUE / GREEN / ORANGE

18 ″

SEAT FABRIC :

**MESH FABRIC**:

A Single shell concept, which gives a twist to your seating style. Its wider base ensures your seating is comfortable and the modern inspired design gives you the look of simplicity yet elegant.