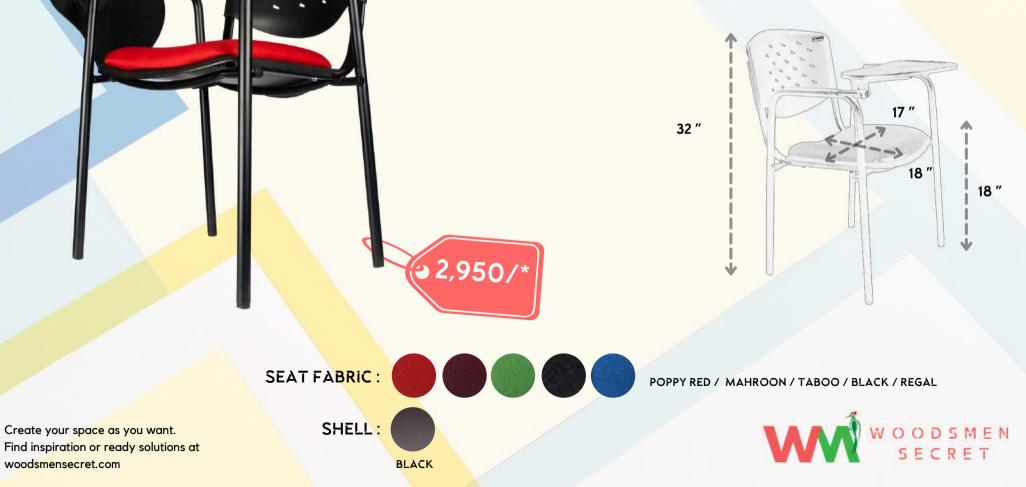

3,650/\*

#### **RETRO PRIMA**

- Classy yet Modern in design with half length foldable writing pad .
- High Quality fabric upholstered body with powder coated metal frame and PU arm pads.
- Space saving and colourful in nature.

POPPY RED / MAHROON / TABOO / BLACK / REGAL

SEAT & BACK FABRIC :

Vista series brings you the pleasure and comfort in the seating, by the use of high quality fabric. It's one of our most sorted collection from decades due to its simplicity yet comfortable in nature.