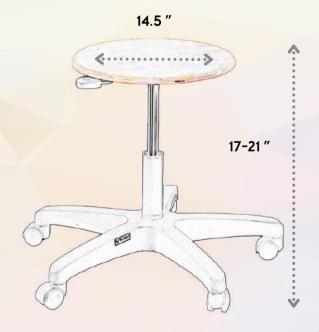

## - Grip free

## **GRIP FREE ST-COLLECTION**

Our evergreen hit design, "Grip free" series, meant to give you a simple yet aesthetic looking space.

- Stylish and Simplistic Design.
- Metal framed body with premium wood seating.

## **TOP COLOURS:**

MELAMINE POLISHED

## FRAME COLOURS:

GRAPHITE GREY / SIGNAL WHITE / MUNSELL GREY / BLACK

18"