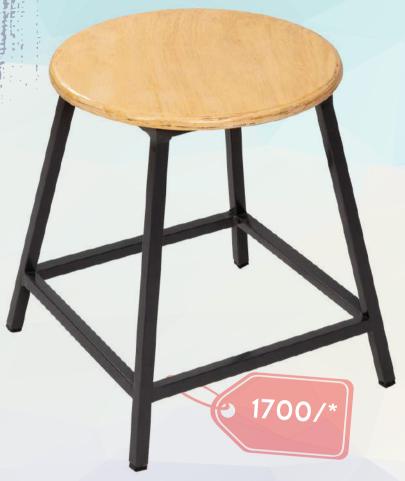

## - Grip free

## **GRIP FREE ST-COLLECTION**

Our evergreen hit design, "Grip free" series, meant to give you a simple yet aesthetic looking space.

- Stylish and Simplistic Design.
- Metal framed body with premium wood seating.

## **TOP COLOURS:**

MELAMINE POLISHED

## FRAME COLOURS:

GRAPHITE GREY / SIGNAL WHITE / MUNSELL GREY / BLACK

18"