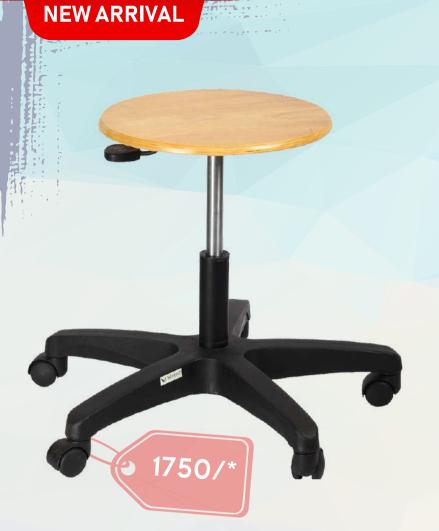

## MERRY GO PLANK

From our Vintage collections, we bring you "Merry Go series", the one which gives you a pleasant seating while giving you a freedom to rotate 360.

- Stylish and Simplistic Design.
- Fibre Based with High Quality Wooden seat.

## TOP COLOURS:

MELAMINE POLISHED

## - Merry Go