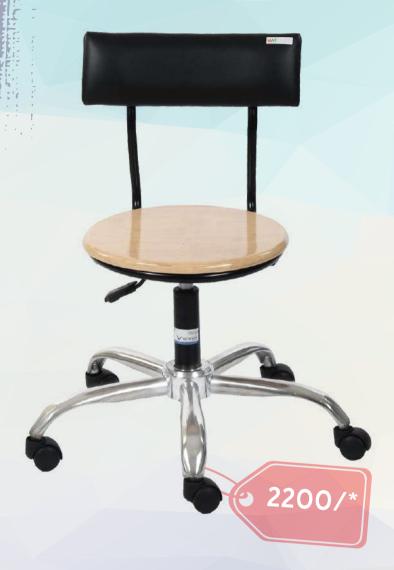

## MERRY GO METAL

From our Vintage collections, we bring you "Merry Go series", the one which gives you a pleasant seating while giving you a freedom to rotate 360.

- Stylish and Simplistic Design.
- Fibre Based with High Quality SS seat.

## MERRY GO PLANK

From our Vintage collections, we bring you "Merry Go series", the one which gives you a pleasant seating while giving you a freedom to rotate 360.

- Stylish and Simplistic Design.
- Fibre Based with High Quality Wooden seat.

## TOP COLOURS:

MELAMINE POLISHED