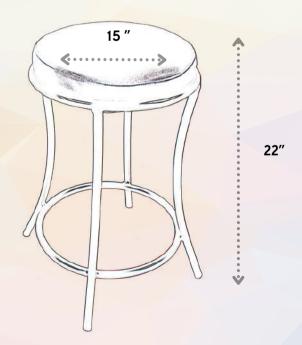

Fluffy seat and back.

# 15.5 - 28 "

## **SEAT COLOURS:**



BROWN, BLACK







## SPIDY COLLECTION

One of the most desired and simplistic design "Spidy Series", boasts to provide a comfort seating, yet give itself a style statement.

- Stylish and Simplistic Design.
- Metal framed body with High Quality fabric seats.



## **FABRIC COLOURS:**



Slate Grey / Red / Herbal Green / Electric / Yellow





20 "



## Semi Arc

SERIES

## SEMI ARC STUFFY

Again one of the most desired design from our vintage collections, "Semi Arc" series, meant to give you a stylish design with comfort seating.

- Stylish and Simplistic Design.
- Metal framed body with High Quality fluffy seats.

## **SEAT COLOURS:**



BROWN, BLACK

## FRAME COLOURS:



GRAPHITE GREY / SIGNAL WHITE / MUNSELL GREY / BLACK





## **Terms & Conditions**

## ()1 Images

All Images are for reference purposes only, actual product may slightly differ.

## 02 Taxes

\* Taxes such as GST will be charged additional at 18% for all products.

## 03 Delivery

Delivery are scheduled within 8 – 10 working days from the date of order.

## **04** Payments

Customers may make the payments through Cash / Transfers available modes at the time of delivery for retail orders.

## 05 Warranty

- a.) Customers may claim warranty for any manufacturing defects for One Year from the date of purchase.
- b.) Post One year of Manufacturing warranty, customer may claim for Service warranty for another year, where labor would be free of cost but materials used will be charged extra.
- c.) Warranty will be void for physical damages, regula