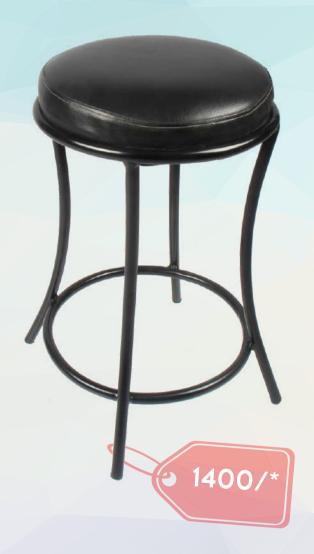

rotate 360.

- Stylish and Simplistic Design.
- Metal Based with wooden seating and wooden back.

## COLOURS:



MELAMINE POLISHED





## **NEW ARRIVAL**





## **MERRY GO STUFFY**

From our Vintage collections, we bring you "Merry Go series", the one which gives you a pleasant seating while giving you a freedom to rotate 360.

- Stylish and Simplistic Design.
- Fibre Based with Fluffy seat and back.

# 15.5 - 28 "

## **SEAT COLOURS:**



BROWN, BLACK







## SPIDY COLLECTION

One of the most desired and simplistic design "Spidy Series", boasts to provide a comfort seating, yet give itself a style statement.

- Stylish and Simplistic Design.
- Metal framed body with High Quality fabric seats.



## **FABRIC COLOURS:**



Slate Grey / Red / Herbal Green / Electric / Yellow





20 "



## Semi Arc

SERIES

## SEMI ARC STUFFY

Again one of the most desired design from our vintage collections, "Semi Arc" series, meant to give you a stylish design with comfort seating.

- Stylish and Simplistic Design.
- Metal framed body with High Quality fluffy seats.

## **SEAT COLOURS:**



BROWN, BLACK

## FRAME COLOURS:



GRAPHITE GREY / SIGNAL WHITE / MUNSELL GREY / BLACK





## **Terms & Conditions**

## ()1 Images

All Images are for reference purposes only, actual product may slightly differ.

## 02 Taxes

\* Taxes such as GST will be charged additional at 18% for all products.

## 03 Delivery

Delivery are scheduled within 8 – 10 working days from the date of order.

## **04** Payments

Customers may make the payments through Cash / Transfers available modes at the time of de