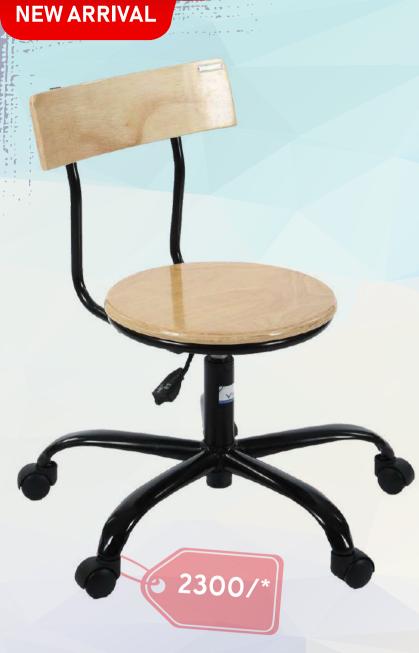

## - Merry Go

## MERRY GO DUO PLANK

From our Vintage collections, we bring you "Merry Go series", the one which gives you a pleasant seating while giving you a freedom to rotate 360.

- Stylish and Simplistic Design.
- Metal Based with wooden seating and wooden back.

## COLOURS:

MELAMINE POLISHED

## **NEW ARRIVAL**