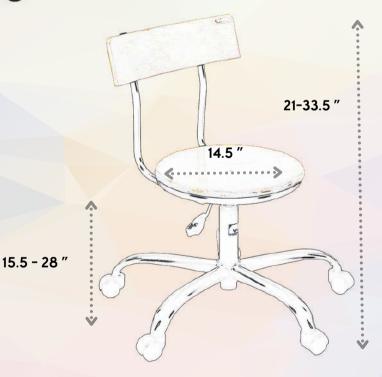

## **MERRY GO STUFFY**

From our Vintage collections, we bring you "Merry Go series", the one which gives you a pleasant seating while giving you a freedom to rotate 360.

- Stylish and Simplistic Design.
- Fibre Based with Fluffy seat and back.

# 15.5 - 28 "

## **SEAT COLOURS:**

BROWN, BLACK