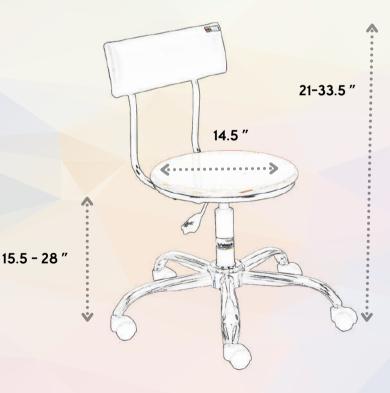

## - Merry Go

## MERRY GO SEMI-PLANK

From our Vintage collections, we bring you "Merry Go series", the one which gives you a pleasant seating while giving you a freedom to rotate 360.

- Stylish and Simplistic Design.
- Metal Based with wooden seating and fluffy back.

## SEAT COLOURS:

MELAMINE POLISHED

## **BACK COLOURS:**

BROWN, BLACK