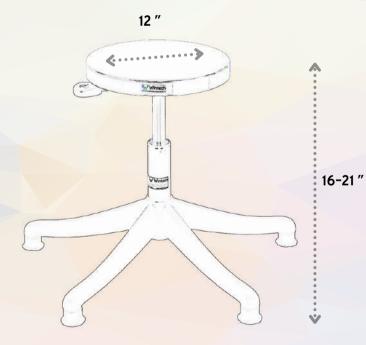

## MERRY GO METAL

From our Vintage collections, we bring you "Merry Go series", the one which gives you a pleasant seating while giving you a freedom to rotate 360.

- Stylish and Simplistic Design.
- Fibre Based with High Quality SS seat.

## - Merry Go