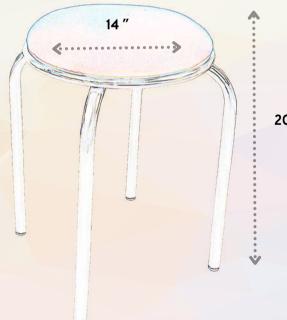

## MERRY GO PLANK

From our Vintage collections, we bring you "Merry Go series", the one which gives you a pleasant seating while giving you a freedom to rotate 360.

- Stylish and Simplistic Design.
- Fibre Based with High Quality Wooden seat.

## TOP COLOURS:

MELAMINE POLISHED