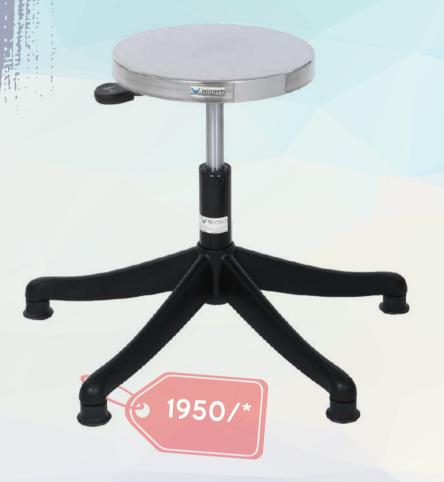

## MERRY GO METAL

From our Vintage collections, we bring you "Merry Go series", the one which gives you a pleasant seating while giving you a freedom to rotate 360.

- Stylish and Simplistic Design.
- Fibre Based with High Quality SS seat.

## - Merry Go